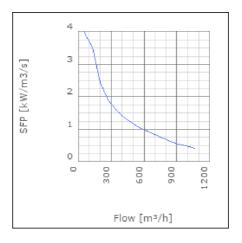

d-controlled | 60      | °C    |
| Sound pressure level at 3 m                               | 48      | dB(A) |
| Length                                                    | 228     | mm    |
| Width                                                     | 344     | mm    |
| Height                                                    | 344     | mm    |
| Weight                                                    | 5.1     | kg    |
| Enclosure class, motor                                    | 44      | IP    |
| Insulation class, motor                                   | F       |       |
| Capacitor                                                 | 4       | μF    |
| Duct connection                                           | ø200 mm |       |

www.ostberg.com Page 1/4



# Diagrams













www.ostberg.com Page 2/4



## Sound





|             | Tot | 63 | 125 | 250 | 500 | 1k | 2k | 4k | 8k |
|-------------|-----|----|-----|-----|-----|----|----|----|----|
| Inlet       | -   | -  | -   | -   | -   | -  | -  | -  | -  |
| Outlet      | -   | -  | -   | -   | -   | -  | -  | -  | -  |
| Surrounding | -   | -  | -   | -   | -   | -  | -  | -  | -  |
| Surrounding | -   | -  | -   | -   | -   | -  | -  | -  | -  |
| 120         |     |    |     |     |     |    |    |    |    |
| 80          |     |    |     |     |     |    |    |    |    |
|             |     |    |     |     |     |    |    |    |    |

### **Parameter**

Distance: 3.000

Propagation type: Hemi-spherical

Equivalent absorption 20.00

area:

www.ostberg.com Page 3/4



### **Dimensions**



# Wiring d