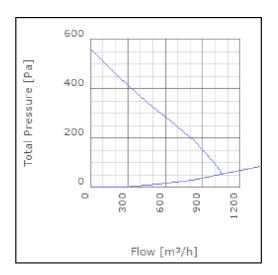

ure level at 3 m                               | 48      | dB(A) |
| Length                                                    | 228     | mm    |
| Width                                                     | 344     | mm    |
| Height                                                    | 344     | mm    |
| Weight                                                    | 5.1     | kg    |
| Enclosure class, motor                                    | 44      | IP    |
| Insulation class, motor                                   | F       |       |
| Capacitor                                                 | 4       | μF    |
| Duct connection                                           | ø200 mm |       |

www.ostberg.com Page 1/4



# Diagrams













www.ostberg.com Page 2/4



## Sound





|             | Tot | 63 | 125 | 250 | 500 | 1k | 2k | 4k | 8k |
|-------------|-----|----|-----|-----|-----|----|----|----|----|
| Inlet       | -   | -  | -   | -   | -   | -  | -  | -  | -  |
| Outlet      | -   | -  | -   | -   | -   | -  | -  | -  | -  |
| Surrounding | -   | -  | -   | -   | -   | -  | -  | -  | -  |
| Surrounding | -   | -  | -   | -   | -   | -  | -  | -  | -  |
| 120         |     |    |     |     |     |    |    |    |    |
| 80          |     |    |     |     |     |    |    |    |    |
|             |     |    |     |     |     |    |    |    |    |

### **Parameter**

Distance: 3.000

Propagation type: Hemi-spherical

Equivalent absorption 20.00

area:

www.ostberg.com Page 3/4



### **Dimensions**



# Wiring diagram

4040001



- M = Fan Motor
- M1) = Fan