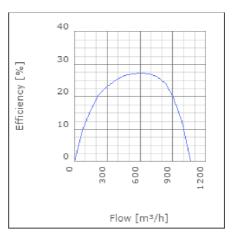

ntrolled | 60      | °C    |
| Sound pressure level at 3 m                               | 48      | dB(A) |
| Length                                                    | 228     | mm    |
| Width                                                     | 344     | mm    |
| Height                                                    | 344     | mm    |
| Weight                                                    | 5.1     | kg    |
| Enclosure class, motor                                    | 44      | IP    |
| Insulation class, motor                                   | F       |       |
| Capacitor                                                 | 4       | μF    |
| Duct connection                                           | ø200 mm |       |

www.ostberg.com Page 1/4



# Diagrams













www.ostberg.com Page 2/4



## Sound





|             | Tot | 63 | 125 | 250 | 500 | 1k | 2k | 4k | 8k |
|-------------|-----|----|-----|-----|-----|----|----|----|----|
| Inlet       | -   | -  | -   | -   | -   | -  | -  | -  | -  |
| Outlet      | -   | -  | -   | -   | -   | -  | -  | -  | -  |
| Surrounding | -   | -  | -   | -   | -   | -  | -  | -  | -  |
| Surrounding | -   | -  | -   | -   | -   | -  | -  | -  | -  |
| 120         |     |    |     |     |     |    |    |    |    |
| 80          |     |    |     |     |     |    |    |    |    |
|             |     |    |     |     |     |    |    |    |    |

### **Parameter**

Distance: 3.000

Propagation type: Hemi-spherical

Equivalent absorption 20.00

area:

www.ostberg.com Page 3/4



### **Dimensions**



# Wiring diagr