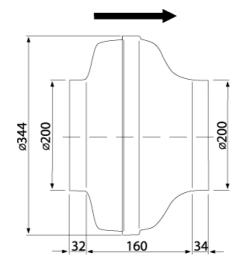

#### Technical data

| Parameter                                                 | Value   | Unit  |
|-----------------------------------------------------------|---------|-------|
| Voltage                                                   | 230     | V     |
| Phase                                                     | 1       | ~     |
| Frequency                                                 | 50      | Hz    |
| Power                                                     | 0.16    | kW    |
| Current                                                   | 0.69    | Α     |
| R.p.m.                                                    | 2500    | r/m   |
| Max. temperature of transported air                       | 60      | °C    |
| Max. temperature of transported air when speed-controlled | 60      | °C    |
| Sound pressure level at 3 m                               | 48      | dB(A) |
| Length                                                    | 228     | mm    |
| Width                                                     | 344     | mm    |
| Height                                                    | 344     | mm    |
| Weight                                                    | 5.1     | kg    |
| Enclosure class, motor                                    | 44      | IP    |
| Insulation class, motor                                   | F       |       |
| Capacitor                                                 | 4       | μF    |
| Duct connection                                           | ø200 mm |       |

### **Dimensions**