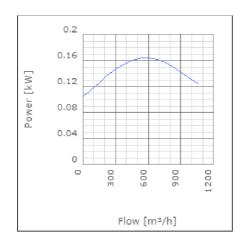

controlled | 60      | °C    |
| Sound pressure level at 3 m                               | 48      | dB(A) |
| Length                                                    | 228     | mm    |
| Width                                                     | 344     | mm    |
| Height                                                    | 344     | mm    |
| Weight                                                    | 5.1     | kg    |
| Enclosure class, motor                                    | 44      | IP    |
| Insulation class, motor                                   | F       |       |
| Capacitor                                                 | 4       | μF    |
| Duct connection                                           | ø200 mm |       |

www.ostberg.com Page 1/4



# Diagrams













www.ostberg.com Page 2/4



## Sound





|             | Tot | 63 | 125 | 250 | 500 | 1k | 2k | 4k | 8k |
|-------------|-----|----|-----|-----|-----|----|----|----|----|
| Inlet       | -   | -  | -   | -   | -   | -  | -  | -  | -  |
| Outlet      | -   | -  | -   | -   | -   | -  | -  | -  | -  |
| Surrounding | -   | -  | -   | -   | -   | -  | -  | -  | -  |
| Surrounding | -   | -  | -   | -   | -   | -  | -  | -  | -  |
| 120         |     |    |     |     |     |    |    |    |    |
| 80          |     |    |     |     |     |    |    |    |    |
|             |     |    |     |     |     |    |    |    |    |

### **Parameter**

Distance: 3.000

Propagation type: Hemi-spherical

Equivalent absorption 20.00

area:

www.ostberg.com Page 3/4



### **Dimensions**



# Wiring dia