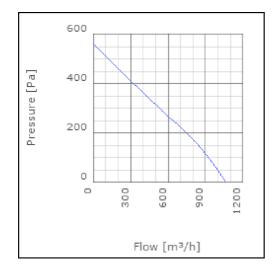

ssure level at 3 m                               | 48      | dB(A) |
| Length                                                    | 228     | mm    |
| Width                                                     | 344     | mm    |
| Height                                                    | 344     | mm    |
| Weight                                                    | 5.1     | kg    |
| Enclosure class, motor                                    | 44      | IP    |
| Insulation class, motor                                   | F       |       |
| Capacitor                                                 | 4       | μF    |
| Duct connection                                           | ø200 mm |       |

www.ostberg.com Page 1/4



# Diagrams













www.ostberg.com Page 2/4



## Sound





|             | Tot | 63 | 125 | 250 | 500 | 1k | 2k | 4k | 8k |
|-------------|-----|----|-----|-----|-----|----|----|----|----|
| Inlet       | -   | -  | -   | -   | -   | -  | -  | -  | -  |
| Outlet      | -   | -  | -   | -   | -   | -  | -  | -  | -  |
| Surrounding | -   | -  | -   | -   | -   | -  | -  | -  | -  |
| Surrounding | -   | -  | -   | -   | -   | -  | -  | -  | -  |
| 120         |     |    |     |     |     |    |    |    |    |
| 80          |     |    |     |     |     |    |    |    |    |
|             |     |    |     |     |     |    |    |    |    |

### **Parameter**

Distance: 3.000

Propagation type: Hemi-spherical

Equivalent absorption 20.00

area:

www.ostberg.com Page 3/4



### **Dimensions**



# Wiring diagram

4040001



- M = Fan Motor
- M1) = F