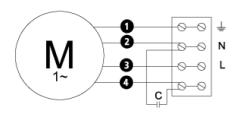

# Wiring diagram

4040001

- M = Fan Motor
- M1) = Fan Motor
- (M2) = Fan Motor
- (M3) = Rotor Motor
- 1 = Yellow/Green
- = Black
- E = Blue
- = Brown
- = White (TW)
- 6 = Orange
- 🕡= Grey
- 3 = Red
- 9 = Green 10 = Violet