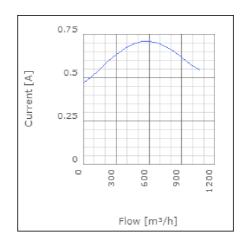

speed-controlled | 60      | °C    |
| Sound pressure level at 3 m                               | 48      | dB(A) |
| Length                                                    | 228     | mm    |
| Width                                                     | 344     | mm    |
| Height                                                    | 344     | mm    |
| Weight                                                    | 5.1     | kg    |
| Enclosure class, motor                                    | 44      | IP    |
| Insulation class, motor                                   | F       |       |
| Capacitor                                                 | 4       | μF    |
| Duct connection                                           | ø200 mm |       |

www.ostberg.com Page 1/4



# Diagrams













www.ostberg.com Page 2/4



## Sound





|             | Tot | 63 | 125 | 250 | 500 | 1k | 2k | 4k | 8k |
|-------------|-----|----|-----|-----|-----|----|----|----|----|
| Inlet       | -   | -  | -   | -   | -   | -  | -  | -  | -  |
| Outlet      | -   | -  | -   | -   | -   | -  | -  | -  | -  |
| Surrounding | -   | -  | -   | -   | -   | -  | -  | -  | -  |
| Surrounding | -   | -  | -   | -   | -   | -  | -  | -  | -  |
| 120         |     |    |     |     |     |    |    |    |    |
| 80          |     |    |     |     |     |    |    |    |    |
|             |     |    |     |     |     |    |    |    |    |

### **Parameter**

Distance: 3.000

Propagation type: Hemi-spherical

Equivalent absorption 20.00

area:

www.ostberg.com Page 3/4



### **Dimensions**



# Wiri