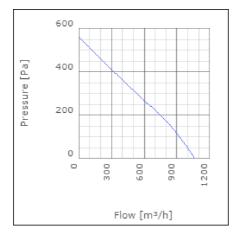

n speed-controlled | 60      | °C    |
| Sound pressure level at 3 m                               | 48      | dB(A) |
| Length                                                    | 228     | mm    |
| Width                                                     | 344     | mm    |
| Height                                                    | 344     | mm    |
| Weight                                                    | 5.1     | kg    |
| Enclosure class, motor                                    | 44      | IP    |
| Insulation class, motor                                   | F       |       |
| Capacitor                                                 | 4       | μF    |
| Duct connection                                           | ø200 mm |       |

www.ostberg.com Page 1/4



# Diagrams













www.ostberg.com Page 2/4



## Sound





|             | Tot | 63 | 125 | 250 | 500 | 1k | 2k | 4k | 8k |
|-------------|-----|----|-----|-----|-----|----|----|----|----|
| Inlet       | -   | -  | -   | -   | -   | -  | -  | -  | -  |
| Outlet      | -   | -  | -   | -   | -   | -  | -  | -  | -  |
| Surrounding | -   | -  | -   | -   | -   | -  | -  | -  | -  |
| Surrounding | -   | -  | -   | -   | -   | -  | -  | -  | -  |
| 120         |     |    |     |     |     |    |    |    |    |
| 80          |     |    |     |     |     |    |    |    |    |
|             |     |    |     |     |     |    |    |    |    |

### **Parameter**

Distance: 3.000

Propagation type: Hemi-spherical

Equivalent absorption 20.00

area:

www.ostberg.com Page 3/4



### **Dimensions**



# Wi