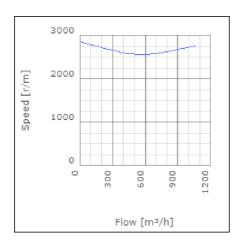

eed-controlled | 60      | °C    |
| Sound pressure level at 3 m                               | 48      | dB(A) |
| Length                                                    | 228     | mm    |
| Width                                                     | 344     | mm    |
| Height                                                    | 344     | mm    |
| Weight                                                    | 5.1     | kg    |
| Enclosure class, motor                                    | 44      | IP    |
| Insulation class, motor                                   | F       |       |
| Capacitor                                                 | 4       | μF    |
| Duct connection                                           | ø200 mm |       |

www.ostberg.com Page 1/4



# Diagrams













www.ostberg.com Page 2/4



## Sound





|             | Tot | 63 | 125 | 250 | 500 | 1k | 2k | 4k | 8k |
|-------------|-----|----|-----|-----|-----|----|----|----|----|
| Inlet       | -   | -  | -   | -   | -   | -  | -  | -  | -  |
| Outlet      | -   | -  | -   | -   | -   | -  | -  | -  | -  |
| Surrounding | -   | -  | -   | -   | -   | -  | -  | -  | -  |
| Surrounding | -   | -  | -   | -   | -   | -  | -  | -  | -  |
| 120         |     |    |     |     |     |    |    |    |    |
| 80          |     |    |     |     |     |    |    |    |    |
|             |     |    |     |     |     |    |    |    |    |

### **Parameter**

Distance: 3.000

Propagation type: Hemi-spherical

Equivalent absorption 20.00

area:

www.ostberg.com Page 3/4



### **Dimensions**



# Wiring